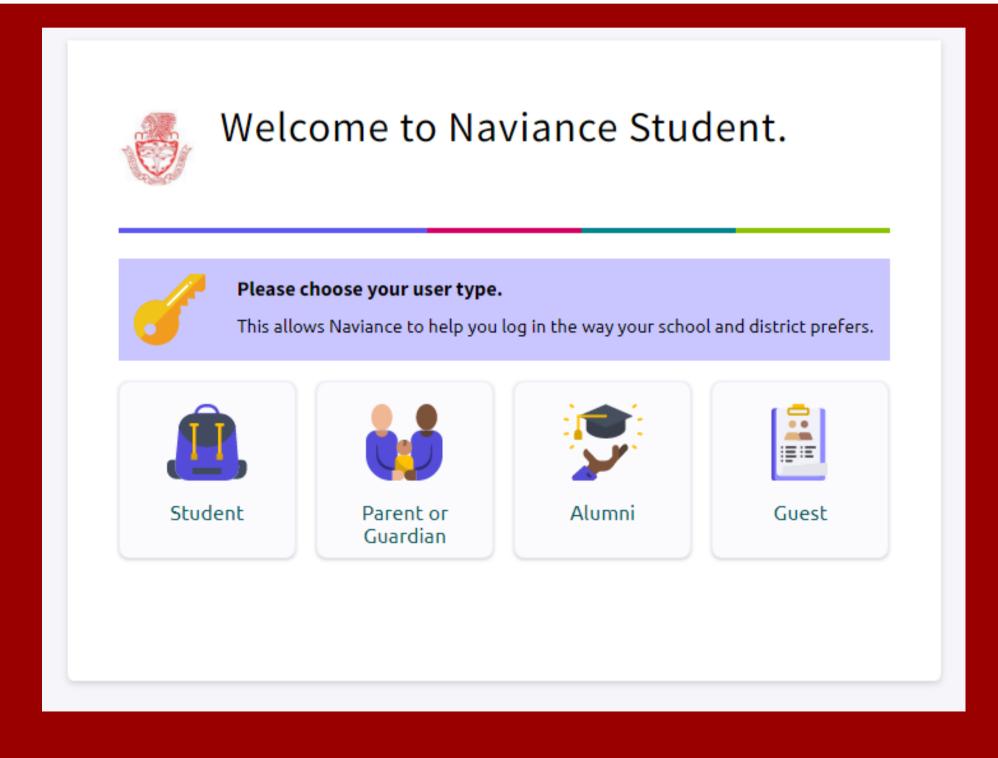

COLLEGE & CAREER CENTER

# SOPHOMORE

SPRING PRESENTATION

MS. CERVANTES & MS. CONDE



# FUHS College and Career Center

Welcome

# **Guidance Techs:**

Ms. Conde & Ms. Cervantes

# Location:

Lower Library- 1st floor Across from the main office





# Come Visit us for:

- College Applications
- FAFSA/ DREAM ACT
- SCHOLARSHIPS
- MILITARY RESOURCES
- NAVIANCE
- COLLEGE VISITS
- WORK PERMITS
- DUAL ENROLLMENT
- PEER TUTORING
- AND MORE!!!

WHATIS NAVIANCE?

Naviance is a software program designed to help students plan and prepare for their future.

- college matches
- scholarships
- career interest inventories
- career exploration
- post secondary schools



# SIGN INTO YOUR ACCOUNT



# https://student.naviance.com/fullertonuh





# HOMEPAGE

Inventories and assessments

Careers
Occupations
Related majors
Stories of leaders

College matches
College searches
Acceptance rate

1 1



Tasks To do lists



# CAREER CLUSTER FINDER

## **Summary**

**Business Management and** 

**VIEW RESULTS** 

Administration

RETAKE

This report displays National Career Clusters that are a best fit for you based on your interests and personal qualities from when you took this assessment. National Career Clusters are a framework that organizes careers into Clusters and Pathways. These often align to academic programs and majors at schools and post-secondary institutions.



START ASSESSMENT

START ASSESSMENT

# Your Top 4 Cluster Matches

Naviance provides your top scoring matches based on what you entered about your interests, quali