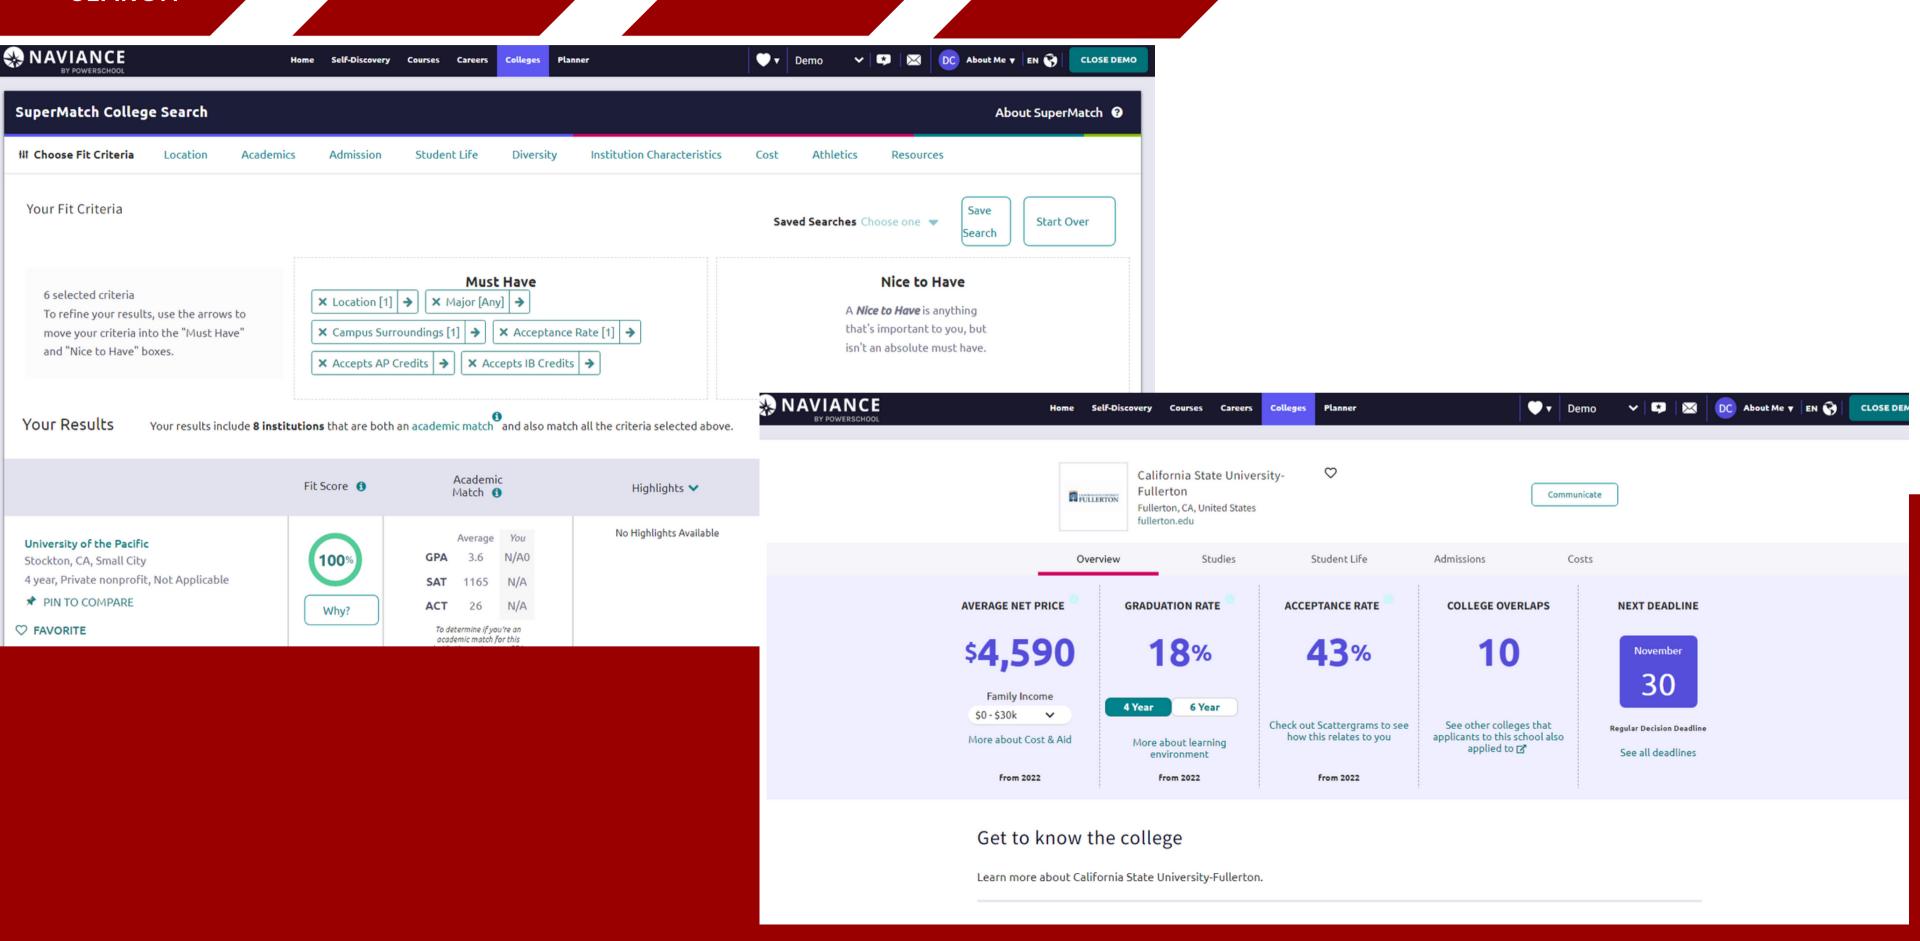

Explore Careers

- Finance
- Government and Public Administration
- > Health Science
- > Human Services
  - finformation Technology

SUPERMATCH
COLLEGE
SEARCH

RESEARCH COLLEGES

APPLY TO SCHOLARSHIPS

SCHOLARSHIPS & MONEY

COLLEGES