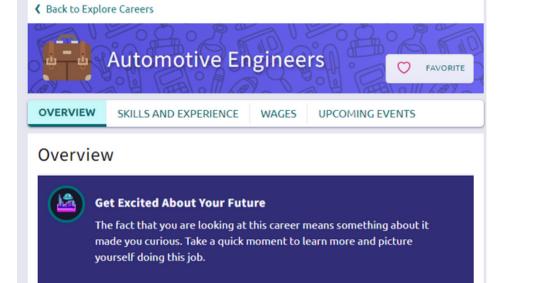

#### **About This Occupation**

Develop new or improved designs for vehicle structural members, engines, transmissions, or other vehicle systems, using computer-assisted design technology. Direct building, modification, or testing of vehicle or components.

#### At a Glance

#### What They Do

- Conduct or direct system-leve
- · Conduct automotive design re
- Develop engineering specifica
- Provide technical direction to
- · Perform failure, variation, or re