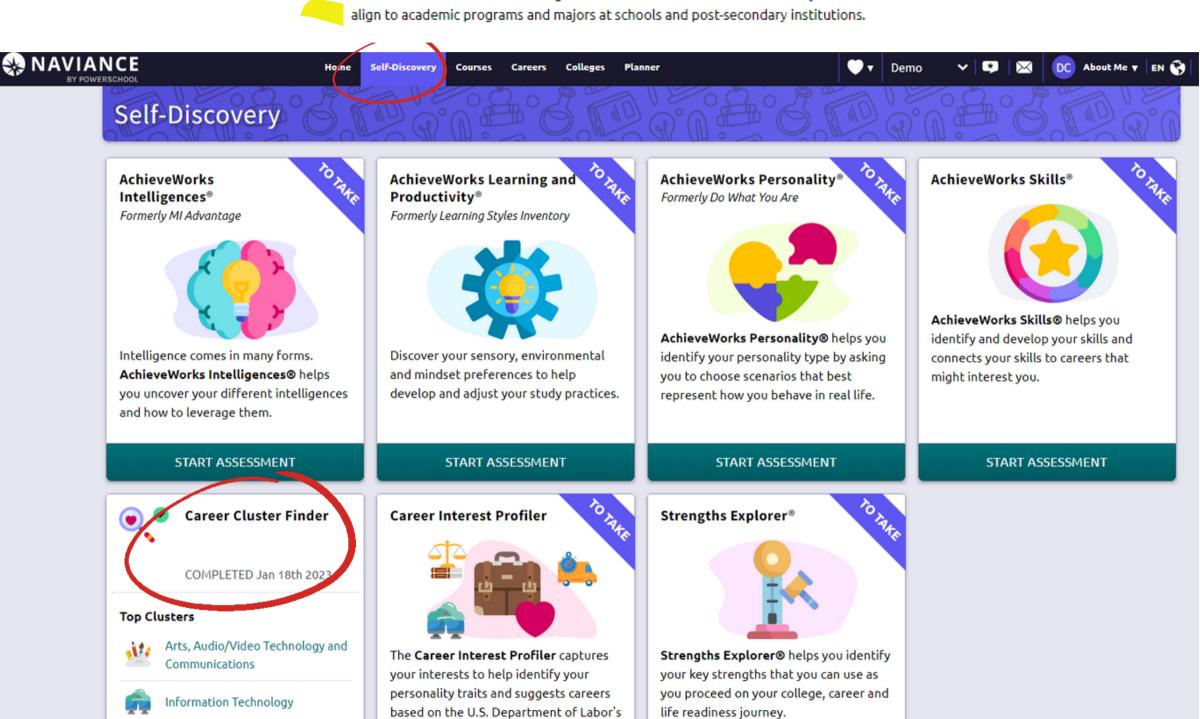

# CAREER CLUSTER FINDER

## **Summary**

**Business Management and** 

**VIEW RESULTS** 

Administration

RETAKE

This report displays National Career Clusters that are a best fit for you based on your interests and personal qualities from when you took this assessment. National Career Clusters are a framework that organizes careers into Clusters and Pathways. These often align to academic programs and majors at schools and post-secondary institutions.

START ASSESSMENT

START ASSESSMENT

# Your Top 4 Cluster Matches

Naviance provides your top scoring matches based on what you entered about your interests, qualities, and subjects.