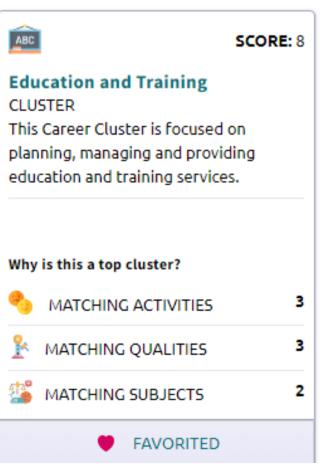

# Your Top 4 Cluster Matches

Naviance provides your top scoring matches based on what you entered about your interests, qualities, and subjects.