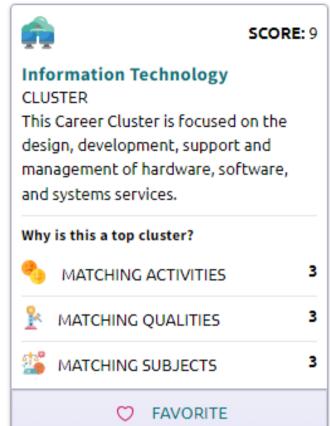

# Your Top 4 Cluster Matches

Naviance provides your top scoring matches based on what you entered about your interests, qualities, and subjects.