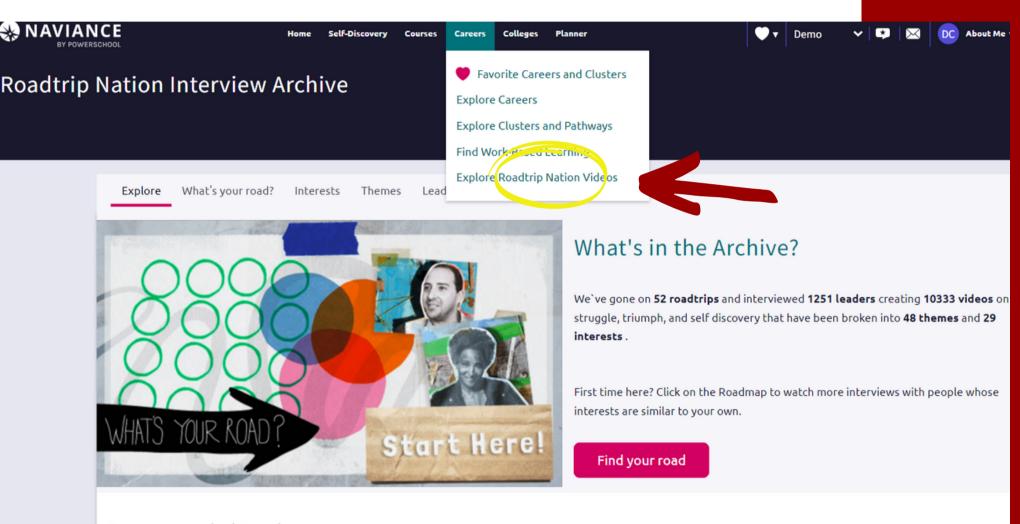

, using computer-assisted design technology. Direct building, modification, or testing of vehicle or components.

#### At a Glance





# OR

#### What They Do

- Conduct or direct system-leve
- · Conduct automotive design re
- Develop engineering specifica
- Provide technical direction to
- · Perform failure, variation, or re

# > Agriculture, Food and Natural Resources > Architecture and Construction

- > Arts, Audio/Video Technology and Communications
- > Business Management and Administration
- > ABC Education and Training

Explore Careers

- Finance
- Government and Public Administration
- > Health Science
- > Human Services
  - finformation Technology

SUPERMATCH
COLLEGE
SEARCH

RESEARCH COLLEGES

APPLY TO SCHOLARSHIPS

SCHOLARSHIPS & MONEY

COLLEGES



# **ROADTRIP NATION VIDEOS**



#### Recommended Leaders



ASA Flight Crew 5202
First All Female, African-American Flight Crew
Business Travel



Abelardo Morell
Photographer/Professor
Massachusetts College of Art and Design
Art Education



AJ Rowland
Aviation Mechanic
Rowland Dusters
Engineering Technology



Aaron Appelhans
Sheriff
Albany County Sheriff's Office
Law Government

## Roadtrip Nation Interview Archive



#### These leaders have a similar road

Watch some interviews and hear stories from people with similar interests as you. If you resonate with the people below, you've picked the right Foundation and Interests.



Michael Wilkes
Professor of Medicine and Global Health
University of California, Davis
Education



Melissa Michaels Founder/Director of Educational Programming Wild Life Productions Educatio