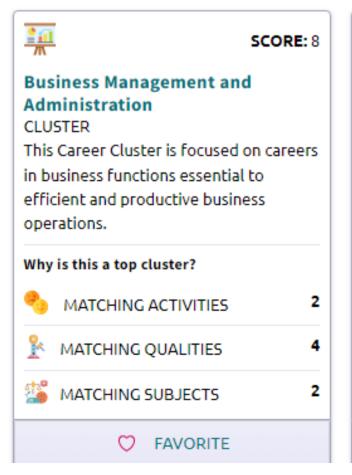

## **Summary**

**Business Management and** 

**VIEW RESULTS** 

Administration

RETAKE

This report displays National Career Clusters that are a best fit for you based on your interests and personal qualities from when you took this assessment. National Career Clusters are a framework that organizes careers into Clusters and Pathways. These often align to academic programs and majors at schools and post-secondary institutions.

# Your Top 4 Cluster Matches

Naviance provides your top scoring matches based on what you entered about your interests, qualities, and subjects.