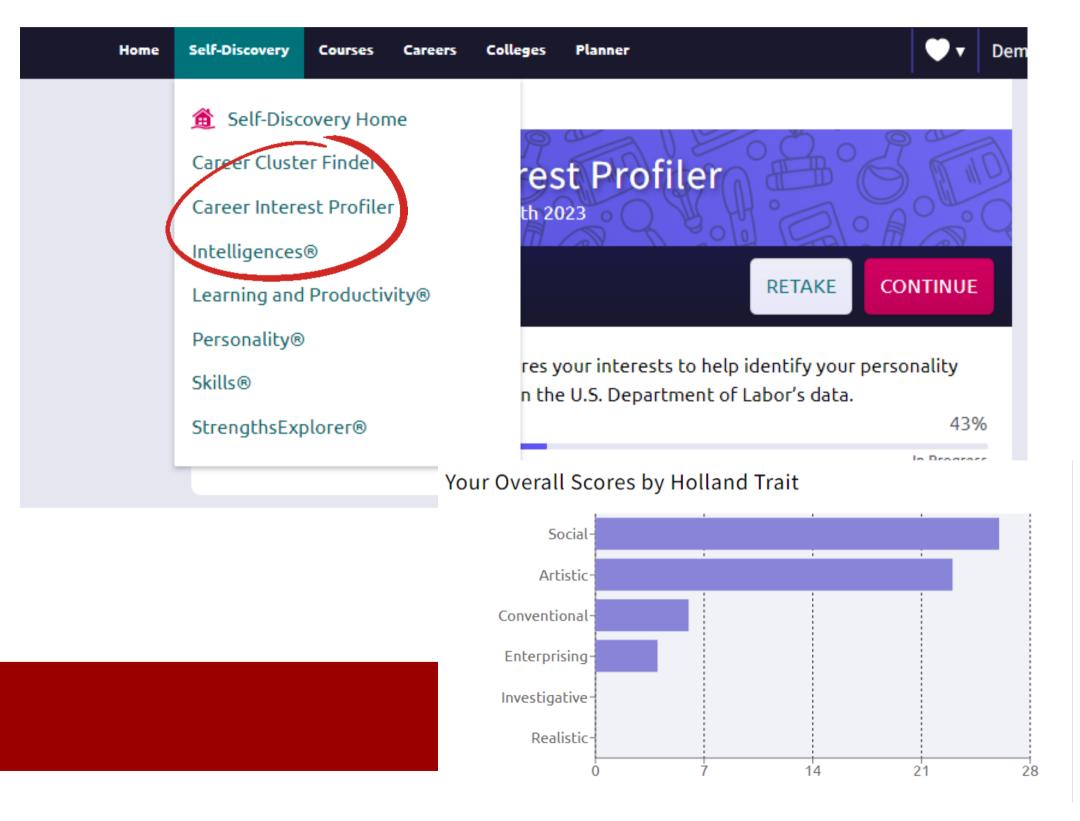

# CAREER INTEREST PROFILER

# Your Top Holland Traits

SCORE: 26

**SCORE: 23** 

# Social

#### HOLLAND TRAIT

Likes to do things to help people like, teaching, nursing, or giving first aid, providing information. Generally avoids using machines, tools, or animals to achieve a goal.

## Artistic

### HOLLAND TRAIT

Likes to do creative activities like art, drama, crafts, dance, music, or creative writing. Generally avoids highly ordered or repetitive activities.

# Conventional

## HOLLAND TRAIT

Likes to work with numbers, records, or machines in a set, orderly way. Generally avoids ambiguous, unstructured activities.

# Enterprising

## HOLLAND TRAIT

Likes to lead and persuade people, and to sell things and ideas. Generally avoids activities that require careful observation and scientific, analytical thinking.