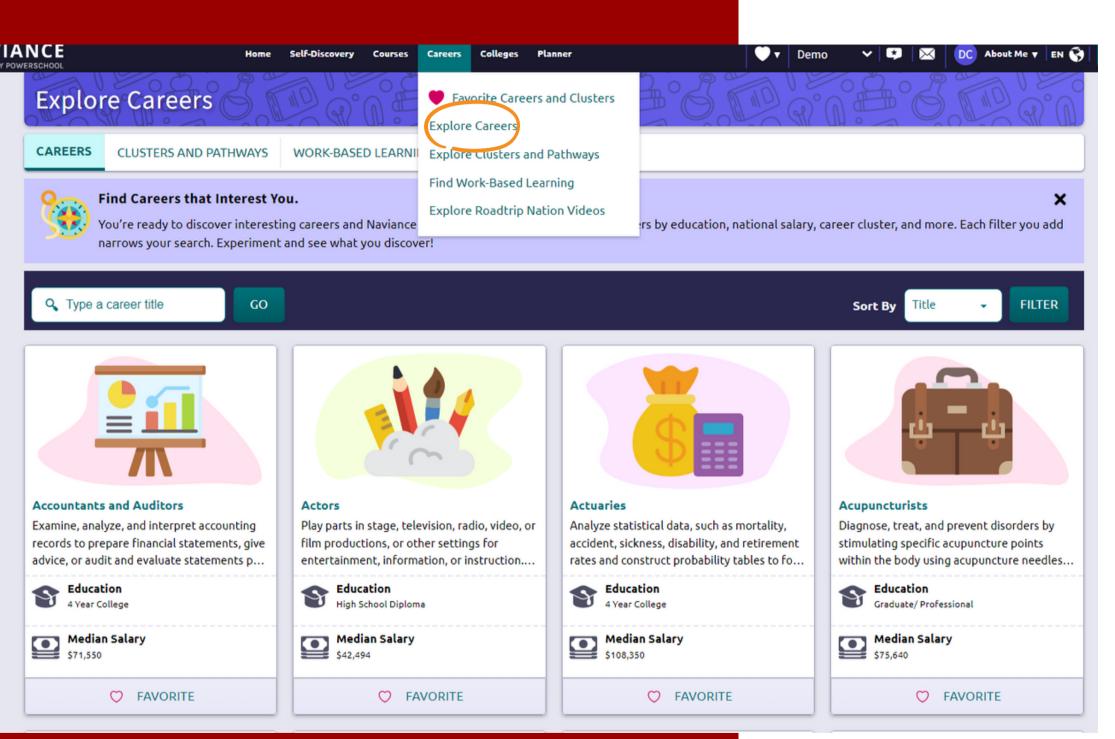

# CAREERS

# > Agriculture, Food and Natural Resources > Architecture and Construction

- > Arts, Audio/Video Technology and Communications
- > Business Management and Administration
- > ABC Education and Training

Explore Careers

- Finance
- Government and Public Administration
- > Health Science
- > Human Services
  - finformation Technology

SUPERMATCH
COLLEGE
SEARCH

RESEARCH COLLEGES

APPLY TO SCHOLARSHIPS

SCHOLARSHIPS & MONEY