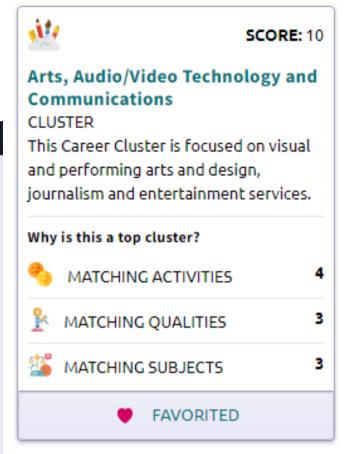

# Your Top 4 Cluster Matches

Naviance provides your top scoring matches based on what you entered about your interests, qualities, and subjects.